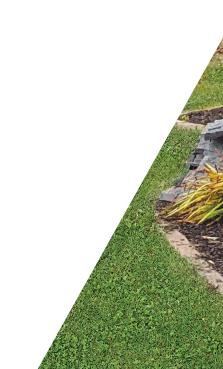

## Looking good in the neighborhood.

Head-turning and holding strong, Affinity outperforms traditional architectural stone siding. Concrete won't shrink, shift, or curl over time. Wind and rain? Bring it on. Affinity panels are weather-proof and guaranteed.