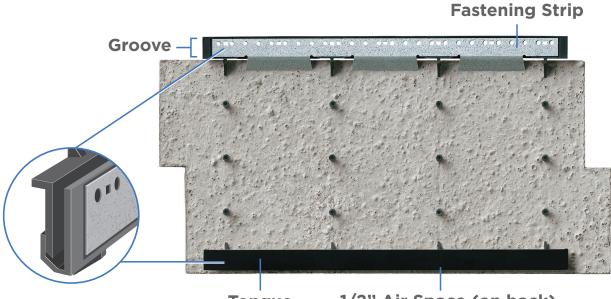

# Installation is simple.

Installing Affinity is so smooth and seamless, you can count on doing it right the first time.

#### Installs up to 80% faster than traditional veneer!

- 1. Can be installed any season
- 2. Simple installation with screws
- **3.** Siding interlocks with precision-engineered tongue and groove system
- 4. No need for metal lathe, scratch coat, or mortar
- 5. Features a built-in air space

Tongue 1/2" Air Space (on back)