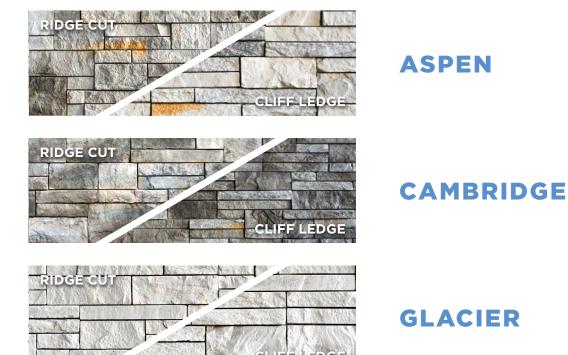

## Affinity's premier color blends impart beauty, luxury, and depth to any space.

#### **ACCESSORY COLOR SELECTION GUIDE**

| Stone Color  | Complementary  | Contrasting    |
|--------------|----------------|----------------|
| Aspen        | Gray           | Ivory/Charcoal |
| Cambridge    | Gray/Sandstone | Ivory          |
| Copper Creek | Gray/Sandstone | lvory          |
| Glacier      | lvory          | Charcoal       |
| Yukon        | Charcoal       | lvory          |