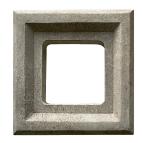

#### UTILITIES

**Light Block** 8" x 10"

Sandstone

Single Receptacle Block 6" × 8"

Double Receptacle Block  $8" \times 8"$ 