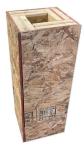

### The Affinity Column Kit

#### **Brilliant beyond expectation.**

Does your upcoming project include columns? Introducing the Affinity Column Kit, designed to make installation of our stone siding system around columns a breeze. The kit includes framing, requires no cuts, and features a column cap manufactured to fit perfectly around the post.

**Cap Front** 

Cap Back

Full Cap

Column Panel

**Starter Strip** 

Wood Framing

**Full Column** 