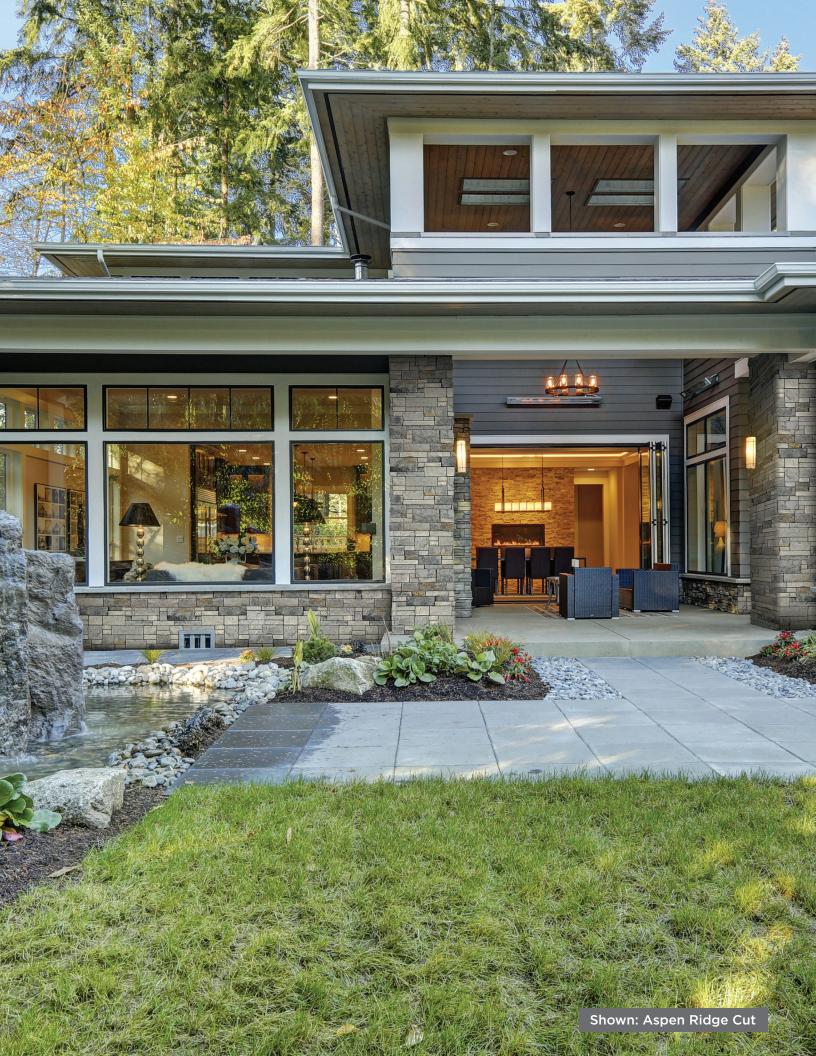

## Looking good in the neighborhood.

Head-turning and holding strong, Affinity outperforms traditional architectural stone siding. Concrete won't shrink, shift, or curl over time. Wind and rain? Bring it on. Affinity panels are weather-proof and guaranteed.

## Luxury, performance, and simplicity unite.

Who says old-world skill can't be improved upon and perfected?

Affinity's manufactured stone siding system accentuates your space with timeless beauty.

Shown: Yukon Ridge Cut