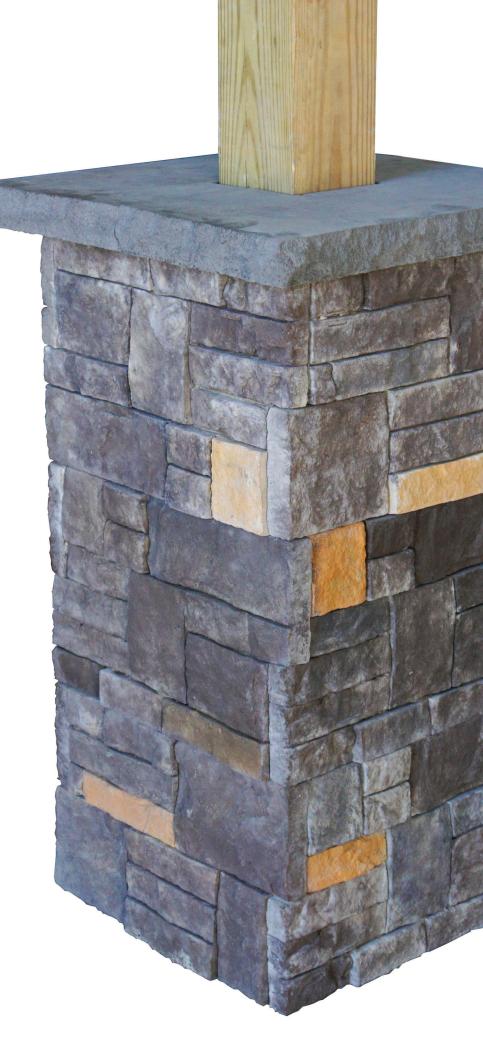

### The Affinity Column Kit

#### **Brilliant beyond expectation.**

Does your upcoming project include columns? Introducing the Affinity Column Kit, designed to make installation of our stone siding system around columns a breeze. The kit includes framing, requires no cuts, and features a column cap manufactured to fit perfectly around the post.

**Cap Front** 

Cap Back

Full Cap

Column Panel

**Starter Strip** 

Wood Framing

**Full Column** 