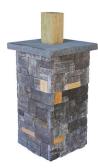

### The Affinity Column Kit

#### **Brilliant beyond expectation.**

Does your upcoming project include columns? Introducing the Affinity Column Kit, designed to make installation of our stone siding system around columns a breeze. The kit includes framing, requires no cuts, and features a column cap manufactured to fit perfectly around the post.

**Cap Front** 

Cap Back

Full Cap

Column Panel

**Starter Strip** 

Wood Framing

**Full Column** 