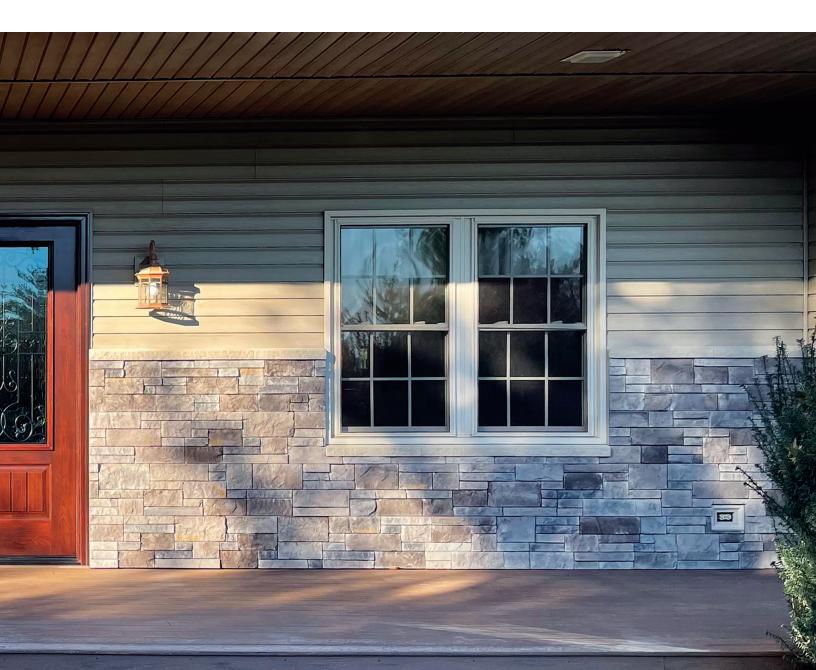

## Realistic, easy-to-install stone siding.

Affinity's panel-to-panel interface makes installation simple. No mortar, no hassle—just impeccable results that last.

## Extraordinary craftsmanship. Simplified.

Affinity's innovative, interlocking system impeccably mirrors the look of authentic masonry.

## Looking good in the neighborhood.

Head-turning and holding strong, Affinity outperforms traditional architectural stone siding. Concrete won't shrink, shift, or curl over time. Wind and rain? Bring it on. Affinity panels are weather-proof and guaranteed.