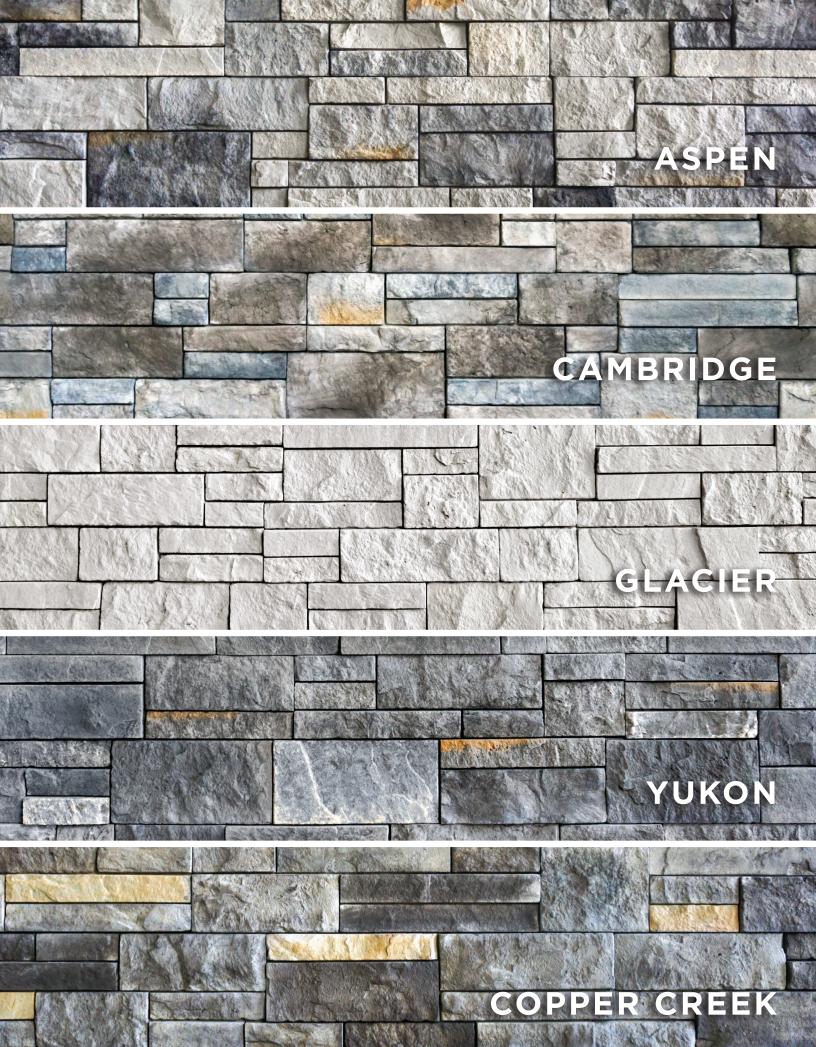

## Affinity's premier color blends impart beauty, luxury, and depth to any space.

#### **ACCESSORY COLOR SELECTION GUIDE**

| Stone Color  | Complementary  | Contrasting    |
|--------------|----------------|----------------|
| Aspen        | Gray           | Ivory/Charcoal |
| Cambridge    | Gray/Sandstone | Ivory          |
| Copper Creek | Gray/Sandstone | lvory          |
| Glacier      | lvory          | Charcoal       |
| Yukon        | Charcoal       | lvory          |