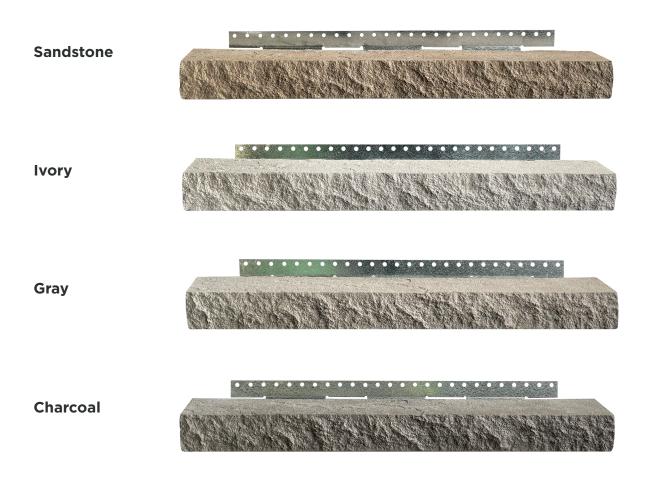

#### WAINSCOT CAPS

#### **ACCESSORY COLOR GUIDE**

lvory

Charcoal

#### **ACCESSORY COLOR SELECTION GUIDE**

| Stone Color  | Complementary  | Contrasting    |
|--------------|----------------|----------------|
| Aspen        | Gray           | Ivory/Charcoal |
| Cambridge    | Gray/Sandstone | Ivory          |
| Copper Creek | Gray/Sandstone | lvory          |
| Glacier      | lvory          | Charcoal       |
| Yukon        | Charcoal       | lvory          |