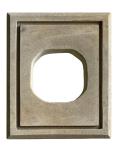

#### UTILITIES

**Light Block** 8" x 10"

Sandstone

Single Receptacle Block 6" × 8"

Double Receptacle Block  $8" \times 8"$ 