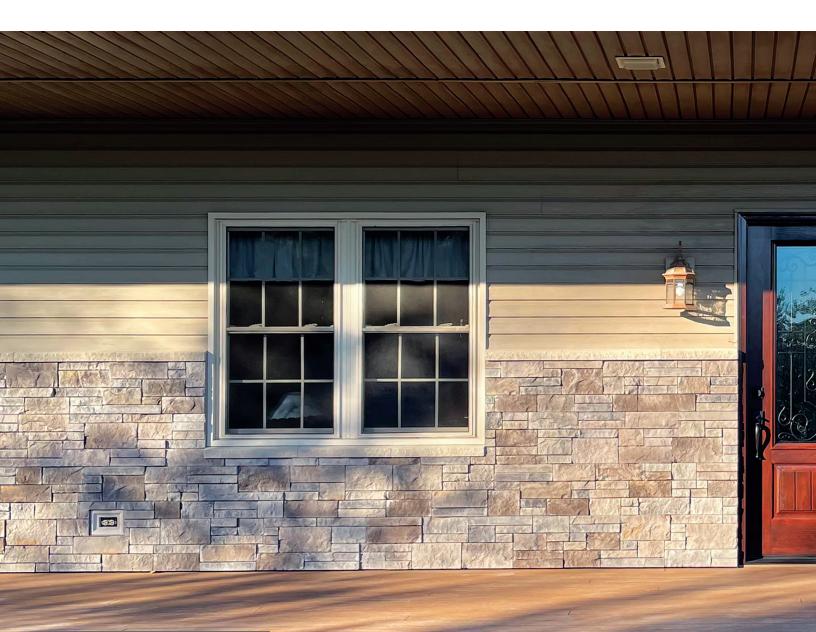

## Realistic, easy-to-install stone siding.

Affinity's panel-to-panel interface makes installation simple. No mortar, no hassle—just impeccable results that last.

## Extraordinary craftsmanship. Simplified.

Affinity's innovative, interlocking system impeccably mirrors the look of authentic masonry.

## Looking good in the neighborhood.

Head-turning and holding strong, Affinity outperforms traditional architectural stone siding. Concrete won't shrink, shift, or curl over time. Wind and rain? Bring it on. Affinity panels are weather-proof and guaranteed.