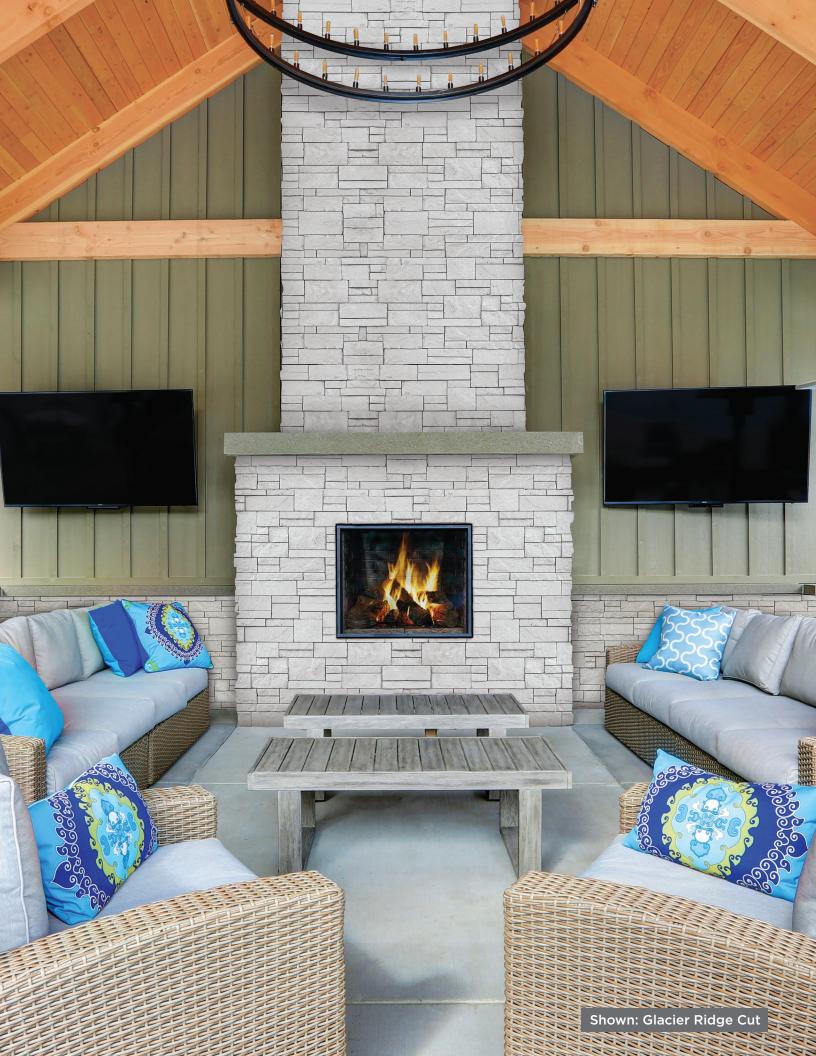

### RIDGE CUT SERIES

Our RIDGE CUT series provides the perfect blend of classic and contemporary, adding rustic sophistication to your building projects.

THE REPORT AND ADDRESS OF ADDRESS

## Turn your project into a conversation piece.

## Affinity's premier color blends impart beauty, luxury, and depth to any space.