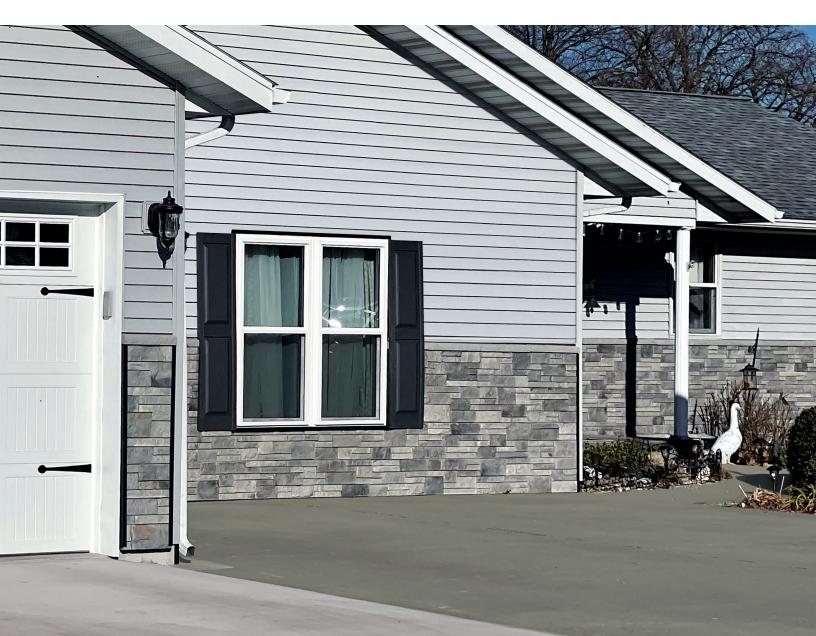

## Looking good in the neighborhood.

Head-turning and holding strong, Affinity outperforms traditional architectural stone siding. Concrete won't shrink, shift, or curl over time. Wind and rain? Bring it on. Affinity panels are weather-proof and guaranteed.

## Luxury, performance, and simplicity unite.

Who says old-world skill can't be improved upon and perfected?

Affinity's manufactured stone siding system accentuates your space with timeless beauty.

Shown: Yukon Ridge Cut