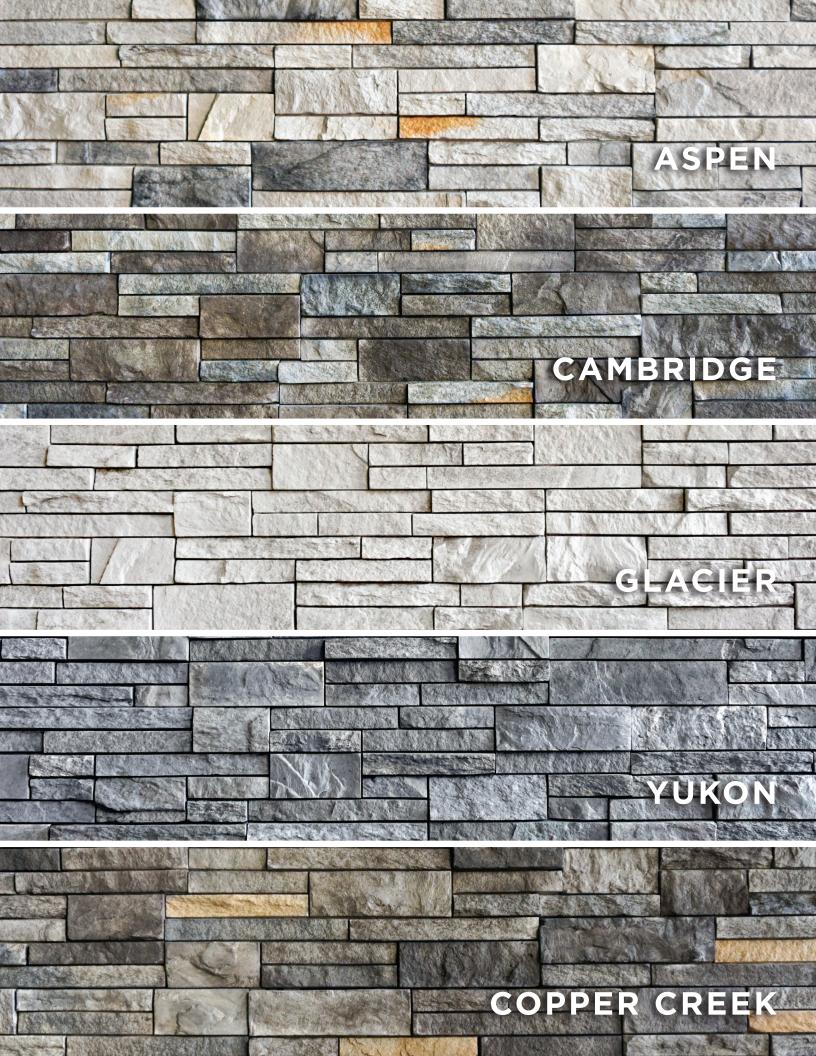

## Affinity's premier color blends impart beauty, luxury, and depth to any space.

#### **ACCESSORY COLOR SELECTION GUIDE**

| Stone Color  | Complementary  | Contrasting    |
|--------------|----------------|----------------|
| Aspen        | Gray           | Ivory/Charcoal |
| Cambridge    | Gray/Sandstone | Ivory          |
| Copper Creek | Gray/Sandstone | lvory          |
| Glacier      | lvory          | Charcoal       |
| Yukon        | Charcoal       | lvory          |