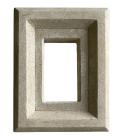

#### UTILITIES

**Light Block** 8" x 10"

Sandstone

Single Receptacle Block 6" × 8"

Double Receptacle Block  $8" \times 8"$ 