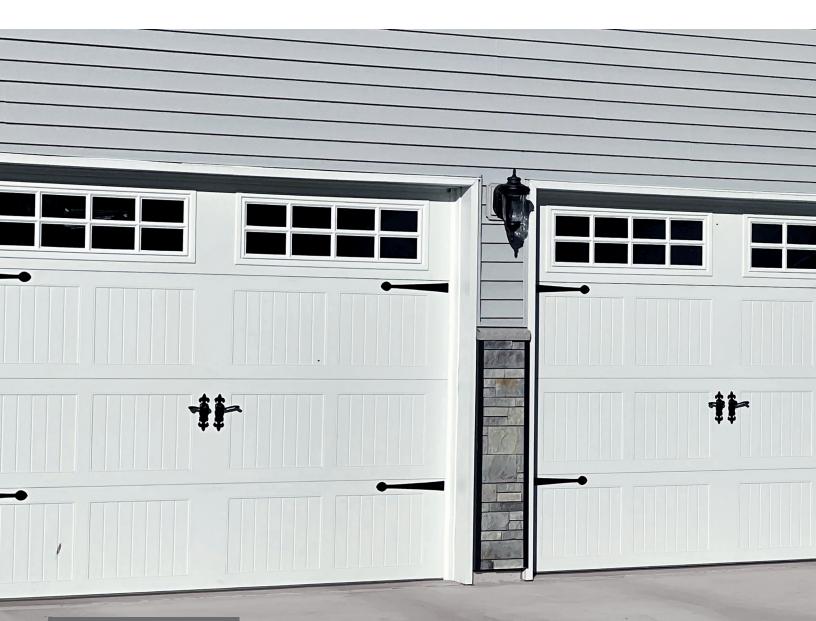

### The Affinity Column Kit

#### **Brilliant beyond expectation.**

Does your upcoming project include columns? Introducing the Affinity Column Kit, designed to make installation of our stone siding system around columns a breeze. The kit includes framing, requires no cuts, and features a column cap manufactured to fit perfectly around the post.

**Cap Front** 

Cap Back

Full Cap

Column Panel

**Starter Strip** 

Wood Framing

**Full Column** 